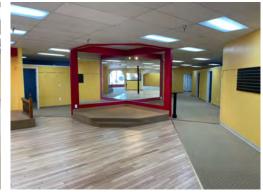

9036 METCALF PHOTOS

2,975 SF to 10,680 SF Spaces Available For Lease Metcalf Avenue at 91st Street (NWC), Overland Park, KS

### 9038 METCALF PHOTOS

2,975 SF to 10,680 SF Spaces Available For Lease Metcalf Avenue at 91st Street (NWC), Overland Park, KS