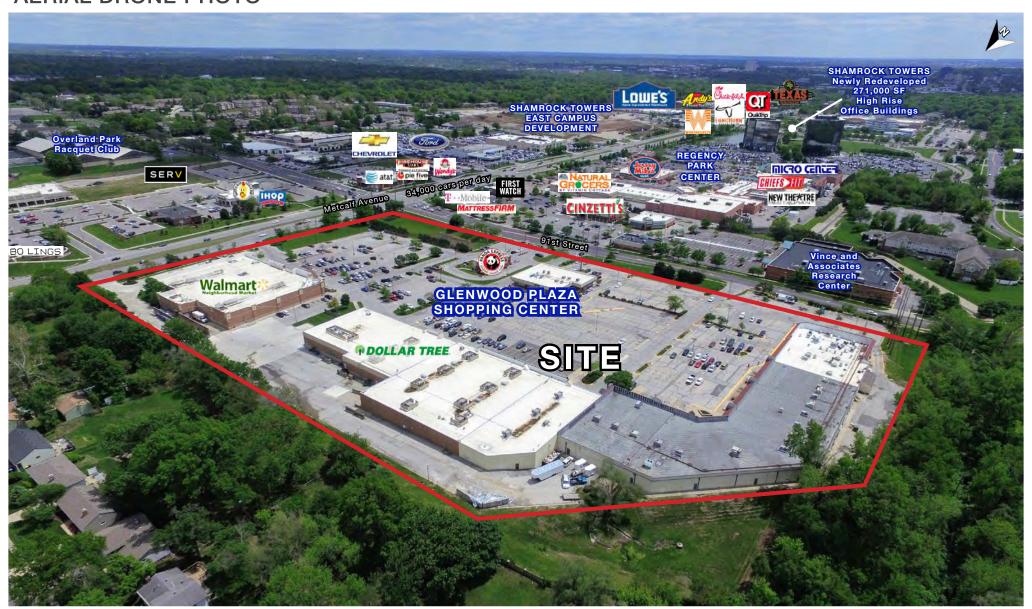

2,975 SF to 10,680 SF Spaces Available For Lease Metcalf Avenue at 91st Street (NWC), Overland Park, KS

**AERIAL DRONE PHOTO** 

2,975 SF to 10,680 SF Spaces Available For Lease Metcalf Avenue at 91st Street (NWC), Overland Park, KS

### **AERIAL DRONE PHOTO**

2,975 SF to 10,680 SF Spaces Available For Lease Metcalf Avenue at 91st Street (NWC), Overland Park, KS

**AERIAL** 

2,975 SF to 10,680 SF Spaces Available For Lease Metcalf Avenue at 91st Street (NWC), Overland Park, KS