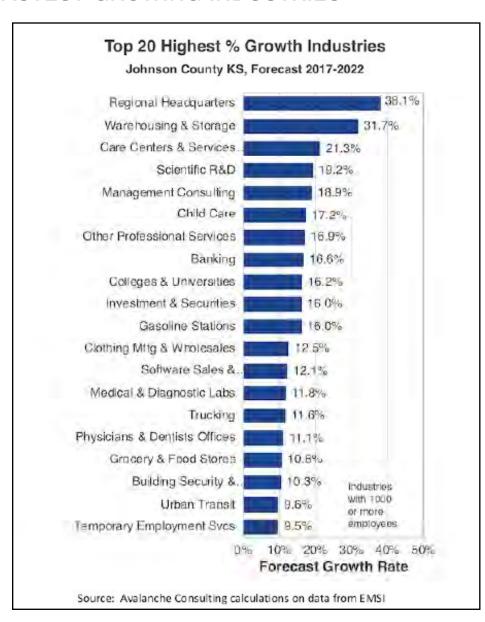

### FASTEST GROWING INDUSTRIES =

2,975 SF to 10,680 SF Spaces Available For Lease Metcalf Avenue at 91st Street (NWC), Overland Park, KS

2,975 SF to 10,680 SF Spaces Available For Lease Metcalf Avenue at 91st Street (NWC), Overland Park, KS