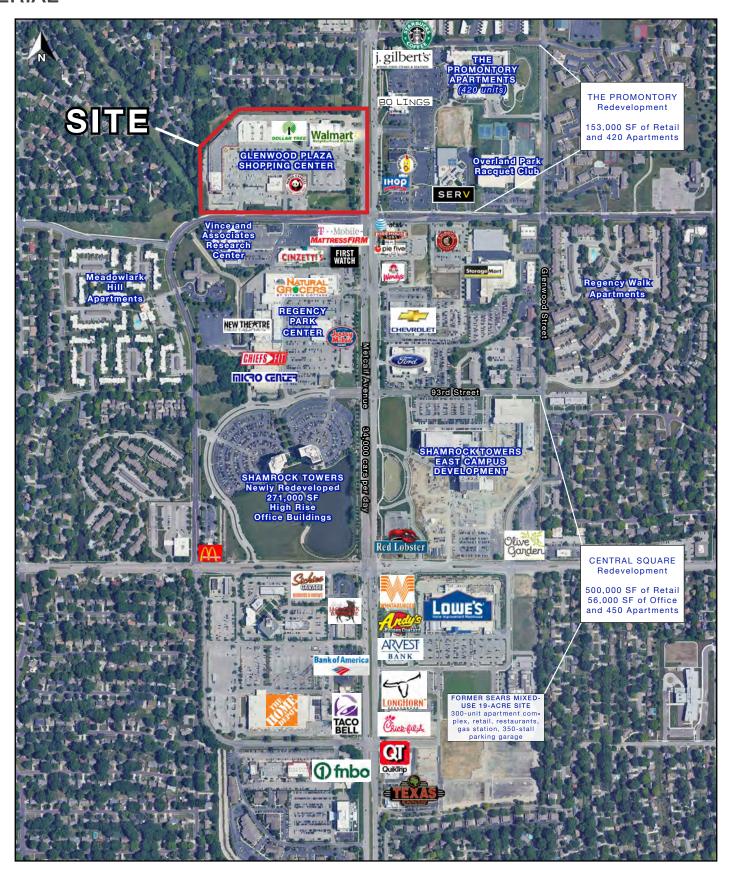

2,975 SF to 10,680 SF Spaces Available For Lease Metcalf Avenue at 91st Street (NWC), Overland Park, KS

**AERIAL DRONE PHOTO** 

2,975 SF to 10,680 SF Spaces Available For Lease Metcalf Avenue at 91st Street (NWC), Overland Park, KS

### **AERIAL DRONE PHOTO**

2,975 SF to 10,680 SF Spaces Available For Lease Metcalf Avenue at 91st Street (NWC), Overland Park, KS

**AERIAL** 

2,975 SF to 10,680 SF Spaces Available For Lease Metcalf Avenue at 91st Street (NWC), Overland Park, KS