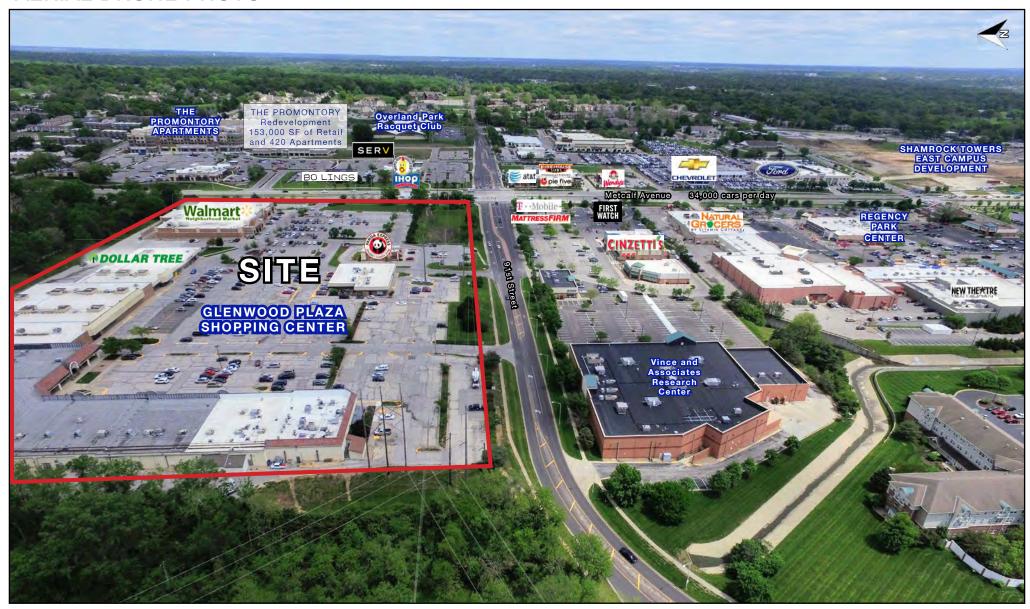

2,975 SF to 10,680 SF Spaces Available For Lease Metcalf Avenue at 91st Street (NWC), Overland Park, KS

**AERIAL DRONE PHOTO** 

2,975 SF to 10,680 SF Spaces Available For Lease Metcalf Avenue at 91st Street (NWC), Overland Park, KS

### **AERIAL DRONE PHOTO**

2,975 SF to 10,680 SF Spaces Available For Lease Metcalf Avenue at 91st Street (NWC), Overland Park, KS

**AERIAL** 

2,975 SF to 10,680 SF Spaces Available For Lease Metcalf Avenue at 91st Street (NWC), Overland Park, KS