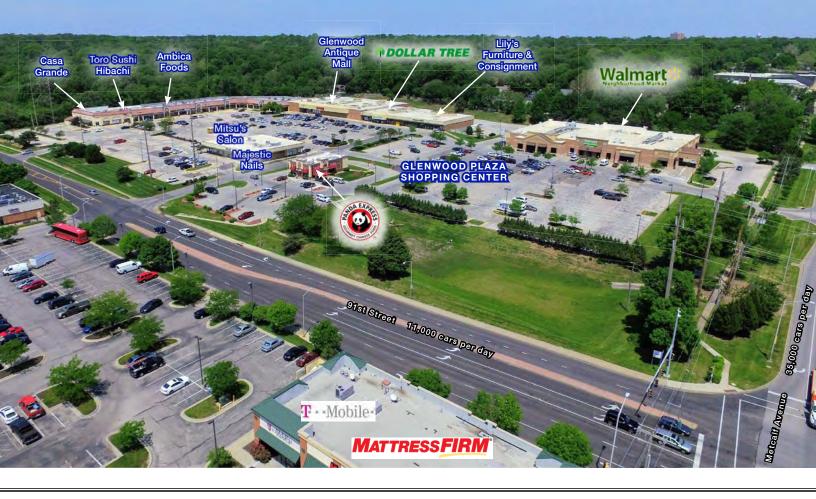

2,975 SF to 10,680 SF Spaces Available For Lease Metcalf Avenue at 91st Street (NWC), Overland Park, KS

| A                                                                                                                                                                                                                                                                                                                                                                                                                                                                                                                                                                                                                                                                                                                                                                                                                                                                                                                                                                                                                                                                                                                                                                                                                                                                                                                                                                                                                                                                                                                                                                                                                                                                                                                                                                                                                                                                                                                                                                                                                                                                                                                              |
|--------------------------------------------------------------------------------------------------------------------------------------------------------------------------------------------------------------------------------------------------------------------------------------------------------------------------------------------------------------------------------------------------------------------------------------------------------------------------------------------------------------------------------------------------------------------------------------------------------------------------------------------------------------------------------------------------------------------------------------------------------------------------------------------------------------------------------------------------------------------------------------------------------------------------------------------------------------------------------------------------------------------------------------------------------------------------------------------------------------------------------------------------------------------------------------------------------------------------------------------------------------------------------------------------------------------------------------------------------------------------------------------------------------------------------------------------------------------------------------------------------------------------------------------------------------------------------------------------------------------------------------------------------------------------------------------------------------------------------------------------------------------------------------------------------------------------------------------------------------------------------------------------------------------------------------------------------------------------------------------------------------------------------------------------------------------------------------------------------------------------------|
| 3 Ambica Foods 6,607 SF 9054 Metcalf Ave 4 ANALABLE 13,000 SF 9050 Metcalf Ave 5 Rose Day Spa 2,000 SF 9050 Metcalf Ave 6 Clothing Concepts 2,500 SF 9038 Metcalf Ave 7 AVAILABLE 10,680 SF 9038 Metcalf Ave 8 AVAILABLE RESTAURANT 2,975 SF 9038 Metcalf Ave 9 Giterwood Antique Mall 4,507 SF 9038 Metcalf Ave 10 Dollar Tree 10,323 SF 9024 Metcalf Ave 11 Lily's Furniture & Consignment 10,000 SF 9012 Metcalf Ave 12 Walmart Neighborhood Market 43,500 SF 9000 Metcalf Ave 13 Mitsu's Hair Academy & Salon 6,160 SF 9062 Metcalf Ave 14 Sacred Wok Chinese Restaurant 1,500 SF 9068 Metcalf Ave 15 Majestic Nals 1,159 SF 9068 Metcalf Ave 16 Panda Express 2,448 SF 9090 Metcalf Ave 16 Panda Express 2,448 SF 9090 Metcalf Ave                                                                                                                                                                                                                                                                                                                                                                                                                                                                                                                                                                                                                                                                                                                                                                                                                                                                                                                                                                                                                                                                                                                                                                                                                                                                                                                                                                                        |
| A                                                                                                                                                                                                                                                                                                                                                                                                                                                                                                                                                                                                                                                                                                                                                                                                                                                                                                                                                                                                                                                                                                                                                                                                                                                                                                                                                                                                                                                                                                                                                                                                                                                                                                                                                                                                                                                                                                                                                                                                                                                                                                                              |
| Social Registration    |
| 6 Clothing Concepts 2.500 SF 9040 Metcalf Ave 77 AVALABLE 10,880 SF 9038 Metcalf Ave 8 AVAILABLE RESTAURANT 2.2,975 SF 9038 Metcalf Ave 9 Glerwood Antique Mall 45,937 SF 9030 Metcalf Ave 10 Doltar Tree 10,323 SF 9024 Metcalf Ave 11 Lily's Furniture & Consignment 10,000 SF 9012 Metcalf Ave 12 Walmart Neighborhood Market 43,500 SF 9062 Metcalf Ave 12 Walmart Neighborhood Market 43,500 SF 9062 Metcalf Ave 14 Sacred Wok Chnese Restaurant 1,500 SF 9068 Metcalf Ave 15 Majestic Nails 1,159 SF 9078 Metcalf Ave 15 Majestic Nails 1,159 SF 9078 Metcalf Ave 16 Panda Express 2,448 SF 9090 Metcalf Ave 16 Panda Express 3,448 SF 9090 Metcalf Ave 16 Panda Express 3,448 SF 9090 Metcalf Ave 16 Panda Express 4 Panda Express 3,448 SF 9090 Metcalf Ave 17 Panda Express 3,448 SF 9090 Metcalf Ave 18 Panda Express 4 Panda Express 4 Panda Express 4 Panda Express 5 Panda Express 5 Panda Express 6 Panda Express 7 Panda Express 7 Panda Express 7 Panda Express 7 Panda Express 9 Panda Exp |
| 7                                                                                                                                                                                                                                                                                                                                                                                                                                                                                                                                                                                                                                                                                                                                                                                                                                                                                                                                                                                                                                                                                                                                                                                                                                                                                                                                                                                                                                                                                                                                                                                                                                                                                                                                                                                                                                                                                                                                                                                                                                                                                                                              |
| Section   Sect   |
| 9 Glerwood Antique Mall                                                                                                                                                                                                                                                                                                                                                                                                                                                                                                                                                                                                                                                                                                                                                                                                                                                                                                                                                                                                                                                                                                                                                                                                                                                                                                                                                                                                                                                                                                                                                                                                                                                                                                                                                                                                                                                                                                                                                                                                                                                                                                        |
| 14       Sacred Wok Chinese Restaurant       1,500 SF       9066 Metcalf Ave         15       Majestic Nails       1,159 SF       9078 Metcalf Ave         16       Panda Express       2,448 SF       9090 Metcalf Ave     ARKING B  6 5                                                                                                                                                                                                                                                                                                                                                                                                                                                                                                                                                                                                                                                                                                                                                                                                                                                                                                                                                                                                                                                                                                                                                                                                                                                                                                                                                                                                                                                                                                                                                                                                                                                                                                                                                                                                                                                                                      |
| 14       Sacred Wok Chinese Restaurant       1,500 SF       9066 Metcalf Ave         15       Majestic Nails       1,159 SF       9078 Metcalf Ave         16       Panda Express       2,448 SF       9090 Metcalf Ave     PARKING B  6  5  10  11                                                                                                                                                                                                                                                                                                                                                                                                                                                                                                                                                                                                                                                                                                                                                                                                                                                                                                                                                                                                                                                                                                                                                                                                                                                                                                                                                                                                                                                                                                                                                                                                                                                                                                                                                                                                                                                                            |
| 14       Sacred Wok Chinese Restaurant       1,500 SF       9066 Metcalf Ave         15       Majestic Nails       1,159 SF       9078 Metcalf Ave         16       Panda Express       2,448 SF       9090 Metcalf Ave              6       5                                                                                                                                                                                                                                                                                                                                                                                                                                                                                                                                                                                                                                                                                                                                                                                                                                                                                                                                                                                                                                                                                                                                                                                                                                                                                                                                                                                                                                                                                                                                                                                                                                                                                                                                                                                                                                                                                 |
| 14       Sacred Wok Chinese Restaurant       1,500 SF       9066 Metcalf Ave         15       Majestic Nails       1,159 SF       9078 Metcalf Ave         16       Panda Express       2,448 SF       9090 Metcalf Ave <b>7</b> 6       5         4       16                                                                                                                                                                                                                                                                                                                                                                                                                                                                                                                                                                                                                                                                                                                                                                                                                                                                                                                                                                                                                                                                                                                                                                                                                                                                                                                                                                                                                                                                                                                                                                                                                                                                                                                                                                                                                                                                  |
| 14       Sacred Wok Chinese Restaurant       1,500 SF       9066 Metcalf Ave         15       Majestic Nails       1,159 SF       9078 Metcalf Ave         16       Panda Express       2,448 SF       9090 Metcalf Ave     PARKING B  6  5  10  11  11  15  4                                                                                                                                                                                                                                                                                                                                                                                                                                                                                                                                                                                                                                                                                                                                                                                                                                                                                                                                                                                                                                                                                                                                                                                                                                                                                                                                                                                                                                                                                                                                                                                                                                                                                                                                                                                                                                                                 |
| 15 Majestic Nails 1,159 SF 9078 Metcalf Ave 16 Panda Express 2,448 SF 9090 Metcalf Ave 7 PARKING 8 6 5 4 16 16 16 16 16 16 16 16 16 16 16 16 16                                                                                                                                                                                                                                                                                                                                                                                                                                                                                                                                                                                                                                                                                                                                                                                                                                                                                                                                                                                                                                                                                                                                                                                                                                                                                                                                                                                                                                                                                                                                                                                                                                                                                                                                                                                                                                                                                                                                                                                |
| 16 Panda Express 2,448 SF 9090 Metcalf Ave 8 PARKING B 6 5 4 116 32 32 32 32 32 32 32                                                                                                                                                                                                                                                                                                                                                                                                                                                                                                                                                                                                                                                                                                                                                                                                                                                                                                                                                                                                                                                                                                                                                                                                                                                                                                                                                                                                                                                                                                                                                                                                                                                                                                                                                                                                                                                                                                                                                                                                                                          |
| 7 PARKING B  6 99 9 32 32 32 32 32 15                                                                                                                                                                                                                                                                                                                                                                                                                                                                                                                                                                                                                                                                                                                                                                                                                                                                                                                                                                                                                                                                                                                                                                                                                                                                                                                                                                                                                                                                                                                                                                                                                                                                                                                                                                                                                                                                                                                                                                                                                                                                                          |
| PARKING B  6 5 119 116 132 32 32 32 32 32 32                                                                                                                                                                                                                                                                                                                                                                                                                                                                                                                                                                                                                                                                                                                                                                                                                                                                                                                                                                                                                                                                                                                                                                                                                                                                                                                                                                                                                                                                                                                                                                                                                                                                                                                                                                                                                                                                                                                                                                                                                                                                                   |
| 3 2 16 Separate Owner 16 9 16 16 17 18 18 18 19 16 19 10 10 10 11 10 11 10 11 10 11 10 11 10 11 10 11 10 11 10 11 10 11 10 11 11                                                                                                                                                                                                                                                                                                                                                                                                                                                                                                                                                                                                                                                                                                                                                                                                                                                                                                                                                                                                                                                                                                                                                                                                                                                                                                                                                                                                                                                                                                                                                                                                                                                                                                                                                                                                                                                                                                                                                                                               |

2,975 SF to 10,680 SF Spaces Available For Lease Metcalf Avenue at 91st Street (NWC), Overland Park, KS

**AERIAL DRONE PHOTO** 

2,975 SF to 10,680 SF Spaces Available For Lease Metcalf Avenue at 91st Street (NWC), Overland Park, KS

### **AERIAL DRONE PHOTO**

2,975 SF to 10,680 SF Spaces Available For Lease Metcalf Avenue at 91st Street (NWC), Overland Park, KS

**AERIAL** 

2,975 SF to 10,680 SF Spaces Available For Lease Metcalf Avenue at 91st Street (NWC), Overland Park, KS