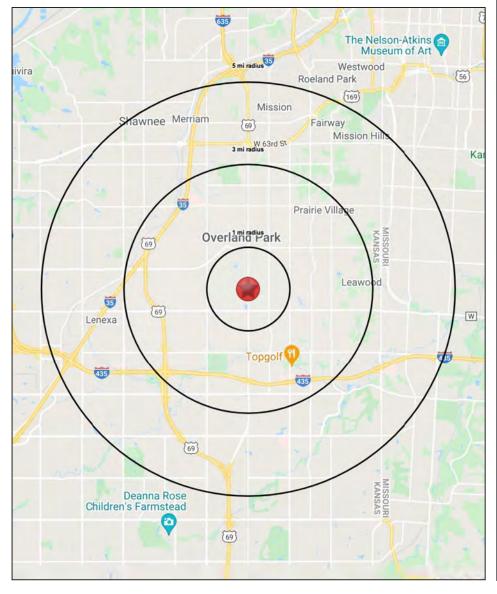

### 1-3-5 MILE RADIUS RING MAP & DEMOS

| 91st Street & Metcald Avenue Overland Park, KS 66212  | 1 mi<br>radius | 3 mi<br>radius | 5 mi<br>radius |
|-------------------------------------------------------|----------------|----------------|----------------|
| Population                                            |                |                |                |
| 2023 Estimated Population                             | 13,032         | 95,712         | 259,554        |
| 2028 Projected Population                             | 13,246         | 97,569         | 266,312        |
| 2020 Census Population                                | 13,005         | 94,656         | 256,329        |
| 2010 Census Population                                | 12,466         | 90,889         | 248,296        |
| Projected Annual Growth 2023 to 2028                  | 0.3%           | 0.4%           | 0.5%           |
| Historical Annual Growth 2010 to 2023                 | 0.3%           | 0.4%           | 0.3%           |
| 2023 Median Age                                       | 43.7           | 42.9           | 42.4           |
| Households                                            |                |                |                |
| 2023 Estimated Households                             | 6,211          | 43,563         | 118,819        |
| 2028 Projected Households                             | 6,464          | 45,461         | 124,163        |
| 2020 Census Households                                | 6,127          | 42,509         | 116,035        |
| 2010 Census Households                                | 5,757          | 40,467         | 110,961        |
| Projected Annual Growth 2023 to 2028                  | 0.8%           | 0.9%           | 0.9%           |
| Historical Annual Growth 2010 to 2023                 | 0.6%           | 0.6%           | 0.5%           |
| Race and Ethnicity                                    |                |                |                |
| 2023 Estimated White                                  | 79.8%          | 82.0%          | 80.8%          |
| 2023 Estimated Black or African American              | 6.3%           | 5.3%           | 6.6%           |
| 2023 Estimated Asian or Pacific Islander              | 3.7%           | 3.2%           | 4.0%           |
| 2023 Estimated American Indian or Native Alaskan      | 0.3%           | 0.3%           | 0.3%           |
| 2023 Estimated Other Races                            | 9.8%           | 9.1%           | 8.3%           |
| 2023 Estimated Hispanic                               | 9.8%           | 9.3%           | 8.3%           |
| Income                                                |                |                |                |
| 2023 Estimated Average Household Income               | \$97,013       | \$122,334      | \$133,519      |
| 2023 Estimated Median Household Income                | \$87,541       | \$98,300       | \$101,884      |
| 2023 Estimated Per Capita Income                      | \$46,291       | \$55,810       | \$61,240       |
| Education (Age 25+)                                   |                |                |                |
| 2023 Estimated Elementary (Grade Level 0 to 8)        | 2.0%           | 1.4%           | 1.4%           |
| 2023 Estimated Some High School (Grade Level 9 to 11) | 2.9%           | 2.2%           | 2.1%           |
| 2023 Estimated High School Graduate                   | 19.9%          | 13.5%          | 13.1%          |
| 2023 Estimated Some College                           | 22.2%          | 19.2%          | 18.6%          |
| 2023 Estimated Associates Degree Only                 | 4.4%           | 6.9%           | 7.0%           |
| 2023 Estimated Bachelors Degree Only                  | 30.9%          | 34.4%          | 34.7%          |
| 2023 Estimated Graduate Degree                        | 17.7%          | 22.3%          | 23.2%          |
| Business                                              |                |                |                |
| 2023 Estimated Total Businesses                       | 515            | 5,973          | 14,376         |
| 2023 Estimated Total Employees                        | 6,647          | 100,409        | 217,101        |
| 2023 Estimated Employee Population per Business       | 12.9           | 16.8           | 15.1           |
| 2023 Estimated Residential Population per Business    | 25.3           | 16.0           | 18.1           |