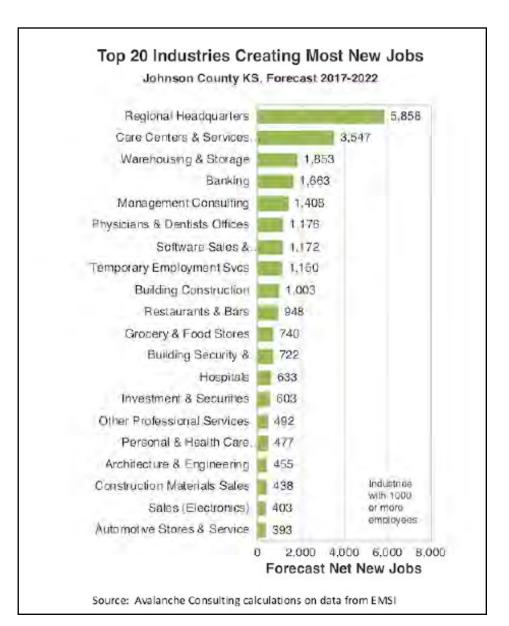

### FASTEST GROWING INDUSTRIES =

2,975 SF to 10,680 SF Spaces Available For Lease Metcalf Avenue at 91st Street (NWC), Overland Park, KS

2,975 SF to 10,680 SF Spaces Available For Lease Metcalf Avenue at 91st Street (NWC), Overland Park, KS